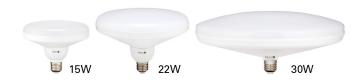

| 型號                 | 色溫         | 流明     | 燈腳        |
|--------------------|------------|--------|-----------|
| NEW LED 簡約頂燈 - 15W |            |        |           |
| LFE27 / B22-15W-DL | 6500K(冷白光) | 1350lm | E27 / B22 |
| LFE27-15W-WW       | 2700K(暖黃光) | 1300lm | E27       |
| LED 簡約頂燈 - 22W     |            |        |           |
| LFE27 / B22-22W-DL | 6500K(冷白光) | 1900lm | E27 / B22 |
| LFE27-22W-WW       | 2700K(暖黃光) | 1800lm | E27       |
| LED 簡約頂燈 - 30W     |            |        |           |
| LFE27 / B22-30W-DL | 6500K(冷白光) | 2500lm | E27 / B22 |
| LFE27-30W-WW       | 2700K(暖黃光) | 2400lm | E27       |

|    | 瓦數 | 15W   | 22W   | 30W   |
|----|----|-------|-------|-------|
| 呎吋 | А  | 143mm | 201mm | 310mm |
|    | В  | 112mm | 140mm | 130mm |