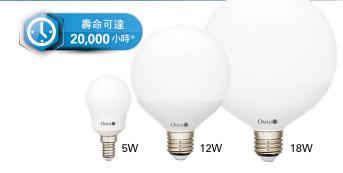

# LED Globe Lamp LED 球形膽

- · 比烏絲燈節能高達 85%
- · 270° 廣闊發光角度,能照亮家居每個角落
- · 光線柔和, 不刺眼, 低眩光

| 型號                     | 4.10       | :本四    | Julius prom |
|------------------------|------------|--------|-------------|
| 型號                     | 色溫         | 流明     |             |
| LED G45 球形膽 - 5W       |            |        |             |
| LLG45E27 / E14-5W-DL   | 6500K(冷白光) | 420lm  | E27 / E14   |
| LLG45E27 / E14-5W-WW   | 2700K(暖黃光) | 400lm  | EZ7 / E14   |
| LED G95 球形膽 - 12W      |            |        |             |
| LLG95E27 / B22-12W-DL  | 6500K(冷白光) | 1050lm | E27 / B22   |
| LLG95E27-12W-WW        | 2700K(暖黃光) | 1000lm | E27         |
| LED G120 球形膽 - 18W     |            |        |             |
| LLG120E27 / B22-18W-DL | 6500K(冷白光) | 1600lm | E27 / B22   |
| LLG120E27-18W-WW       | 2700K(暖黃光) | 1500lm | E27         |