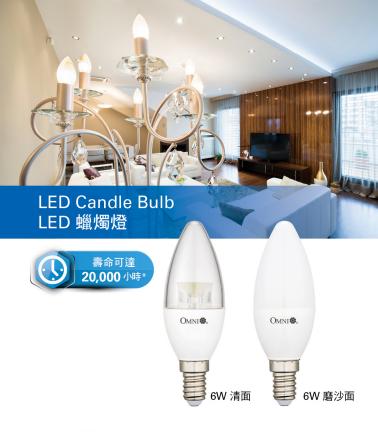

- · 比烏絲燈節能高達 90%
- · 外型優雅, 閃爍明亮
- · 適用於水晶燈或床頭檯燈

| 型號              | 色溫         | 流明    | 燈腳  |
|-----------------|------------|-------|-----|
| LED 磨沙面蠟燭燈 - 6W |            |       |     |
| LCF35E14-6W-DL  | 6500K(冷白光) | 400lm | F14 |
| LCF35E14-6W-WW  | 2700K(暖黃光) | 370lm | ⊏14 |
| LED 清面蠟燭燈 - 6W  |            |       |     |
| LCC35E14-6W-DL  | 6500K(冷白光) | 400lm | F14 |
| LCC35E14-6W-WW  | 2700K(暖黃光) | 370lm | E14 |

|    | 瓦數 | 6W   |
|----|----|------|
| 呎吋 | Α  | 35mm |
|    | В  | 99mm |