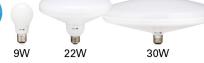

| 型號                 | 色溫         | 流明     | 燈腳        |
|--------------------|------------|--------|-----------|
| NEW LED 簡約頂燈 - 15W |            |        |           |
| LFE27 / B22-15W-DL | 6500K(冷白光) | 1350lm | E27 / B22 |
| LFE27-15W-WW       | 2700K(暖黃光) | 1300lm | E27       |
| LED 簡約頂燈 - 22W     |            |        |           |
| LFE27 / B22-22W-DL | 6500K(冷白光) | 1900lm | E27 / B22 |
| LFE27-22W-WW       | 2700K(暖黃光) | 1800lm | E27       |
| LED 簡約頂燈 - 30W     |            |        |           |
| LFE27 / B22-30W-DL | 6500K(冷白光) | 2500lm | E27 / B22 |
| LFE27-30W-WW       | 2700K(暖黃光) | 2400lm | E27       |

|    | 瓦數 | 15W   | 22W   | 30W   |
|----|----|-------|-------|-------|
| 呎吋 | А  | 143mm | 201mm | 310mm |
|    | В  | 112mm | 140mm | 130mm |