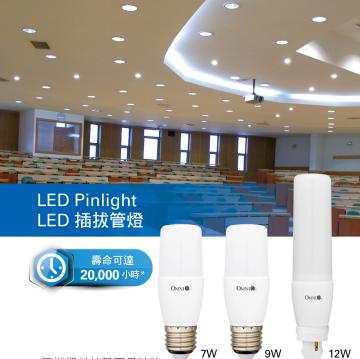

| 型號                        | 色溫         | 流明     | 燈腳                  |
|---------------------------|------------|--------|---------------------|
| LED 插拔管燈 - 7W             |            |        |                     |
| LPLE27 / E14 / G24D-7W-DL | 6500K(冷白光) | 600lm  | E27 / E14<br>/ G24D |
| LPLG24D-7W-CW             | 4000K(柔白光) | 580lm  | G24D                |
| LPLE27 / E14 / G24D-7W-WW | 2700K(暖黃光) | 550lm  | E27 / E14<br>/ G24D |
| LED 插拔管燈 - 9W             |            |        |                     |
| LPLE27 / G24D-9W-DL       | 6500K(冷白光) | 840lm  |                     |
| LPLE27 / G24D-9W-CW       | 4000K(柔白光) | 830lm  | E27 / G24D          |
| LPLE27 / G24D-9W-WW       | 2700K(暖黃光) | 810lm  |                     |
| LED 插拔管燈 - 12W            |            |        |                     |
| LPLG24D-12W-DL            | 6500K(冷白光) | 1100lm |                     |
| LPLG24D-12W-CW            | 4000K(柔白光) | 1050lm | G24D                |
| LPLG24D-12W-WW            | 2700K(暖黃光) | 1000lm |                     |

# 可取代用於筒燈內傳統插管

|    | 瓦數 | 7W    | 9W    | 12W   |
|----|----|-------|-------|-------|
| 呎吋 | А  | 38mm  | 38mm  | 38mm  |
|    | В  | 104mm | 108mm | 151mm |

- · 簡易安裝及拆除,與一般燈膽安裝方法無異
- · 一體化設計,簡潔美觀,既可作燈膽亦可作燈飾
- · 照明範圍廣闊, 光綫照射均匀, 並不會眩眼